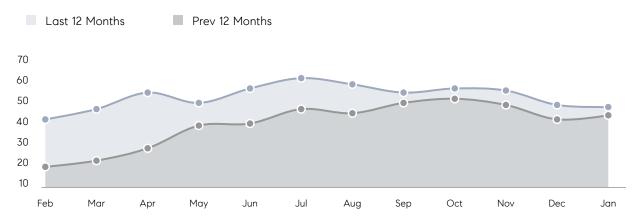

| % OF ASKING PRICE  | 96%       | 101%      |          |
|                | AVERAGE SOLD PRICE | \$490,846 | \$594,682 | -17%     |
|                | # OF CONTRACTS     | 6         | 14        | -57%     |
|                | NEW LISTINGS       | 3         | 15        | -80%     |
| Condo/Co-op/TH | AVERAGE DOM        | -         | -         | -        |
|                | % OF ASKING PRICE  | -         | -         |          |
|                | AVERAGE SOLD PRICE | -         | -         | -        |
|                | # OF CONTRACTS     | 0         | 0         | 0%       |
|                | NEW LISTINGS       | 0         | 1         | 0%       |
|                |                    |           |           |          |

# Bergenfield

JANUARY 2023

### Monthly Inventory



### Contracts By Price Range



### Listings By Price Range



# COMPASS



Compass makes no representations or warranties, express or implied, with respect to future market conditions or prices of residential product at the time the subject property or any competitive property is complete and ready for occupancy or with respect to any report, study, finding, recommendation or other information provided by Compass herein. Moreover, no warranty, express or implied, is made or should be assumed regarding the accuracy, adequacy, completeness, legality, reliability, merchantability or fitness for a particular purpose of any information, in part or whole, contained herein. All material is presented with the understanding that Compass shall not be deemed to provide legal, accounting or other p