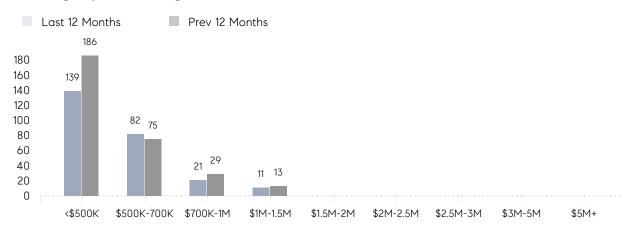

|
|                | AVERAGE SOLD PRICE | \$490,846 | \$594,682 | -17%     |
|                | # OF CONTRACTS     | 6         | 14        | -57%     |
|                | NEW LISTINGS       | 3         | 15        | -80%     |
| Condo/Co-op/TH | AVERAGE DOM        | -         | -         | -        |
|                | % OF ASKING PRICE  | -         | -         |          |
|                | AVERAGE SOLD PRICE | -         | -         | -        |
|                | # OF CONTRACTS     | 0         | 0         | 0%       |
|                | NEW LISTINGS       | 0         | 1         | 0%       |
|                |                    |           |           |          |

# Bergenfield

JANUARY 2023

### Monthly Inventory



### Contracts By Price Range



### Listings By Price Range



# COMPASS



Compass makes no representations or warranties, express or implied, with respect to future market conditions or prices of residential product at the time the subject property or any competitive property is complete and ready for occupancy or with respect to any report, study, finding, recommendation or other information provided by Compass herein. Moreover, no warranty, express or implied, is made or should be assumed regarding the accuracy, adequacy, completeness, legality, reliability, merchantability or fitness for a particular purpose of any information, in part or whole, contained herein. All material is presented with the understanding that Compass shall not be deemed to provide legal, accounting or other professional services. This is not intended to solicit the purch