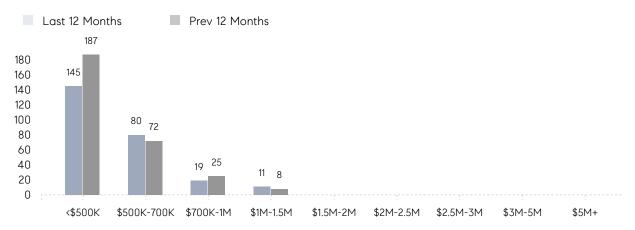

E  | 96%       | 101%      |          |
|                | AVERAGE SOLD PRICE | \$490,846 | \$594,682 | -17%     |
|                | # OF CONTRACTS     | 6         | 14        | -57%     |
|                | NEW LISTINGS       | 3         | 15        | -80%     |
| Condo/Co-op/TH | AVERAGE DOM        | -         | -         | -        |
|                | % OF ASKING PRICE  | -         | -         |          |
|                | AVERAGE SOLD PRICE | -         | -         | -        |
|                | # OF CONTRACTS     | 0         | 0         | 0%       |
|                | NEW LISTINGS       | 0         | 1         | 0%       |
|                |                    |           |           |          |

# Bergenfield

JANUARY 2023

### Monthly Inventory



### Contracts By Price Range



### Listings By Price Range



# COMPASS



Compass makes no representations or warranties, express or implied, with respect to future market conditions or prices of residential product at the time the subject property or any competitive property is complete and ready for occupancy or with respect to any report, study, finding, recommendation or other information provided by Compass herein. Moreover, no warranty, express or implied, is made or should be assumed regarding the accuracy, adequacy, completeness, legality, reliability, merchantability or fitness for a particular purpose of any information, in part or whole, contained herein. All material is presented with the understanding that Compass shall not be deemed to provide legal, accounting or other professional services. This is no